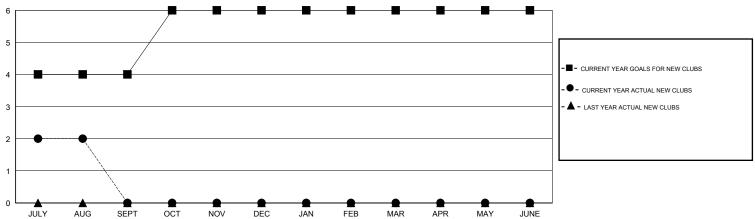

## LOCATION INDIA

GMT CA 6

|                       |                  | Clubs     |                  |                  |                       |                    | Members                             |                    |                  |
|-----------------------|------------------|-----------|------------------|------------------|-----------------------|--------------------|-------------------------------------|--------------------|------------------|
| RESULTS FOR 2015-2016 |                  |           |                  |                  | RESULTS FOR 2015-2016 |                    |                                     |                    |                  |
| QUARTER               | NEW CLUB<br>GOAL | NEW CLUBS | DROPPED<br>CLUBS | NET<br>GAIN/LOSS | QUARTER               | NEW MEMBER<br>GOAL | CHARTER AND<br>NEW MEMBERS<br>ADDED | DROPPED<br>MEMBERS | NET<br>GAIN/LOSS |
| JULY/AUG/SEPT         | 4                | 2         | 0                | 2                | JULY/AUG/SEPT         | 290                | 153                                 | 60                 | 93               |
| OCT/NOV/DEC           | 2                | 0         | 0                | 0                | OCT/NOV/DEC           | 160                | 0                                   | 0                  | 0                |
| JAN/FEB/MAR           | 0                | 0         | 0                | 0                | JAN/FEB/MAR           | 70                 | 0                                   | 0                  | 0                |
| APR/MAY/JUNE          | 0                | 0         | 0                | 0                | APR/MAY/JUNE          | -20                | 0                                   | 0                  | 0                |

| <b>-</b> | CURRENT YEAR GOALS FOR NEW |
|----------|----------------------------|
| EMD      | EDC                        |

- CURRENT YEAR ACTUAL MEMBERS

- ▲ - LAST YEAR ACTUAL MEMBERS

| DROPPED CLUBS: 0 |    |
|------------------|----|
| DROPPED MEMBERS  |    |
| DECEASED         | 1  |
| CLUB CANCELLED   | 0  |
| OTHER            | 59 |
| TOTAL            | 60 |